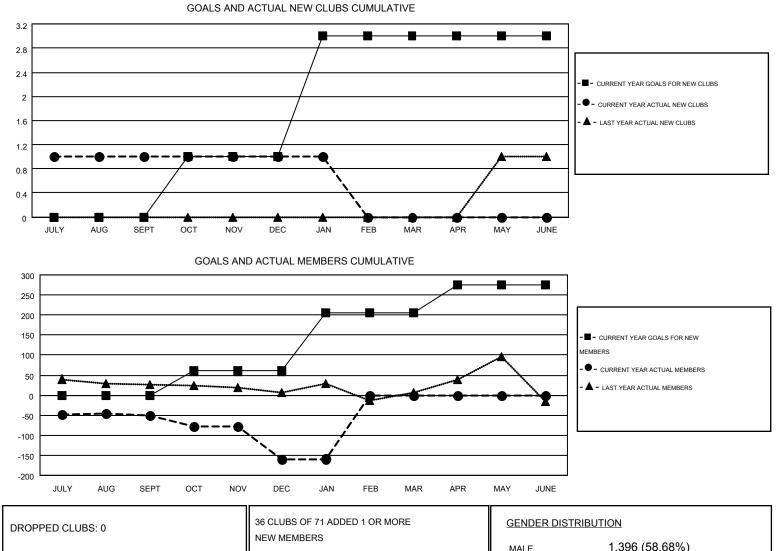

## GMT: GARY WONG

| CM    | Γ CA | 1 |
|-------|------|---|
| Givin |      | 1 |

| Clubs                 |                  |           |                  | Members               |               |                    |                                        |                    |                  |
|-----------------------|------------------|-----------|------------------|-----------------------|---------------|--------------------|----------------------------------------|--------------------|------------------|
| RESULTS FOR 2015-2016 |                  |           |                  | RESULTS FOR 2015-2016 |               |                    |                                        |                    |                  |
| QUARTER               | NEW CLUB<br>GOAL | NEW CLUBS | DROPPED<br>CLUBS | NET<br>GAIN/LOSS      | QUARTER       | NEW MEMBER<br>GOAL | CHARTER AND<br>NEW<br>MEMBERS<br>ADDED | DROPPED<br>MEMBERS | NET<br>GAIN/LOSS |
| JULY/AUG/SEPT         | 0                | 1         | 0                | 1                     | JULY/AUG/SEPT | 0                  | 104                                    | 154                | -50              |
| OCT/NOV/DEC           | 1                | 0         | 0                | 0                     | OCT/NOV/DEC   | 60                 | 58                                     | 168                | -110             |
| JAN/FEB/MAR           | 2                | 0         | 0                | 0                     | JAN/FEB/MAR   | 145                | 14                                     | 13                 | 1                |
| APR/MAY/JUNE          | 0                | 0         | 0                | 0                     | APR/MAY/JUNE  | 70                 | 0                                      | 0                  | 0                |